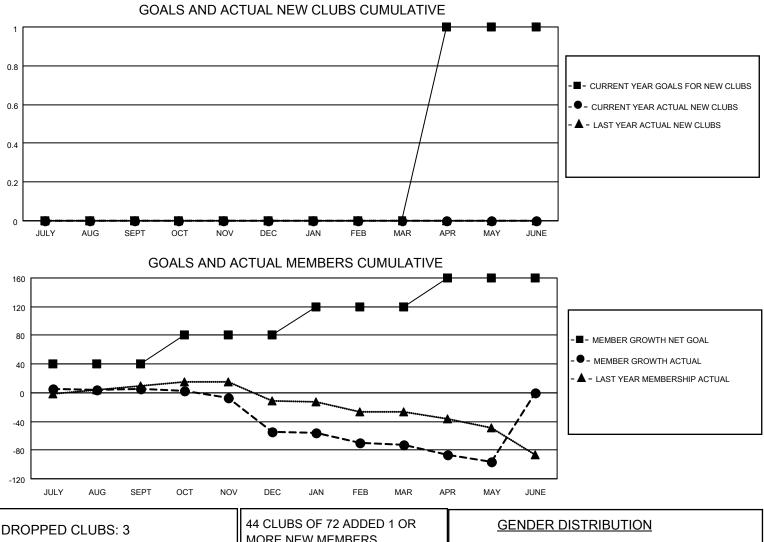

## LOCATION AUSTRALIA

District 201Q3

Results as of: 5/31/2022

| Clubs                 |               |           |               | Members               |                        |                         |                                                    |
|-----------------------|---------------|-----------|---------------|-----------------------|------------------------|-------------------------|----------------------------------------------------|
| RESULTS FOR 2021-2022 |               |           |               | RESULTS FOR 2021-2022 |                        |                         |                                                    |
| QUARTER               | NEW CLUB GOAL | NEW CLUBS | DROPPED CLUBS | QUARTER MEM           | BER GROWTH NET<br>GOAL | MEMBER GROWTH<br>ACTUAL | DROPPED<br>MEMBERS ACTUAL<br>(including transfers) |
| JULY/AUG/SEPT         | 0             | 0         | 1             | JULY/AUG/SEPT         | 40                     | 44                      | 32                                                 |
| OCT/NOV/DEC           | 0             | 0         | 0             | OCT/NOV/DEC           | 40                     | 41                      | 86                                                 |
| JAN/FEB/MAR           | 0             | 0         | 2             | JAN/FEB/MAR           | 40                     | 40                      | 47                                                 |
| APR/MAY/JUNE          | 1             | 0         | 0             | APR/MAY/JUNE          | 40                     | 21                      | 39                                                 |

| DROPPED CLUBS: 3 |     | MORE NEW MEMBERS          | <u>GENDER DISTRIBUTION</u>          |              |  |
|------------------|-----|---------------------------|-------------------------------------|--------------|--|
|                  |     |                           | MALE 843 (                          |              |  |
|                  |     |                           | FEMALE                              | 635 (42.96%) |  |
| DROPPED MEMBERS  |     |                           | NON BINARY 0 (0.00%)                |              |  |
|                  | 47  |                           | PREFER NOT TO ANSWER                | 0 (0.00%)    |  |
| DECEASED         | 17  |                           |                                     |              |  |
| CLUB CANCELLED   | 0   | CLICK HERE FOR CUMULATIVE | TOTAL FAMILY UNIT MEMBERS           | 306          |  |
| OTHER            | 187 | MEMBERSHIP DATA           |                                     |              |  |
| TOTAL 204        |     |                           | FAMILY MEMBERS PAYING HALF DUES 154 |              |  |
|                  |     |                           |                                     |              |  |
|                  |     |                           |                                     |              |  |